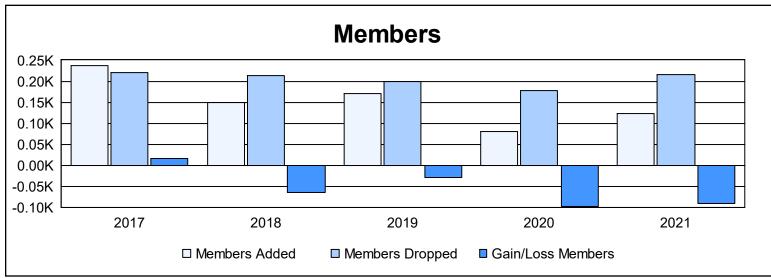

District 133 As of June 2021 Cumulative

| Year      | New<br>Clubs | Dropped<br>Clubs | Gain/<br>Loss<br>Clubs | New<br>Members | Charter<br>Members | Reinstate<br>Members | Transfer<br>Members | Total<br>Member<br>Added | Total<br>Members<br>Dropped | Gain/<br>Loss<br>Members |
|-----------|--------------|------------------|------------------------|----------------|--------------------|----------------------|---------------------|--------------------------|-----------------------------|--------------------------|
| 2016-2017 | 0            | 0                | 0                      | 232            | 0                  | 2                    | 3                   | 237                      | 221                         | 16                       |
| 2017-2018 | 1            | 3                | -2                     | 123            | 22                 | 3                    | 2                   | 150                      | 214                         | -64                      |
| 2018-2019 | 1            | 2                | -1                     | 143            | 23                 | 2                    | 2                   | 170                      | 198                         | -28                      |
| 2019-2020 | 0            | 2                | -2                     | 74             | 0                  | 4                    | 1                   | 79                       | 177                         | -98                      |
| 2020-2021 | 0            | 2                | -2                     | 114            | 0                  | 8                    | 2                   | 124                      | 215                         | -91                      |
| Average   | 0            | 2                | -1                     | 137            | 9                  | 4                    | 2                   | 152                      | 205                         | -53                      |