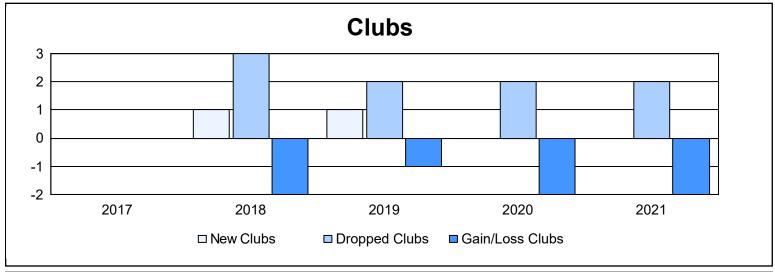

District 133 As of June 2021 Cumulative

| Year      | New<br>Clubs | Dropped<br>Clubs | Gain/<br>Loss<br>Clubs | New<br>Members | Charter<br>Members | Reinstate<br>Members | Transfer<br>Members | Total<br>Member<br>Added | Total<br>Members<br>Dropped | Gain/<br>Loss<br>Members |
|-----------|--------------|------------------|------------------------|----------------|--------------------|----------------------|---------------------|--------------------------|-----------------------------|--------------------------|
| 2016-2017 | 0            | 0                | 0                      | 232            | 0                  | 2                    | 3                   | 237                      | 221                         | 16                       |
| 2017-2018 | 1            | 3                | -2                     | 123            | 22                 | 3                    | 2                   | 150                      | 214                         | -64                      |
| 2018-2019 | 1            | 2                | -1                     | 143            | 23                 | 2                    | 2                   | 170                      | 198                         | -28                      |
| 2019-2020 | 0            | 2                | -2                     | 74             | 0                  | 4                    | 1                   | 79                       | 177                         | -98                      |
| 2020-2021 | 0            | 2                | -2                     | 114            | 0                  | 8                    | 2                   | 124                      | 215                         | -91                      |
| Average   | 0            | 2                | -1                     | 137            | 9                  | 4                    | 2                   | 152                      | 205                         | -53                      |